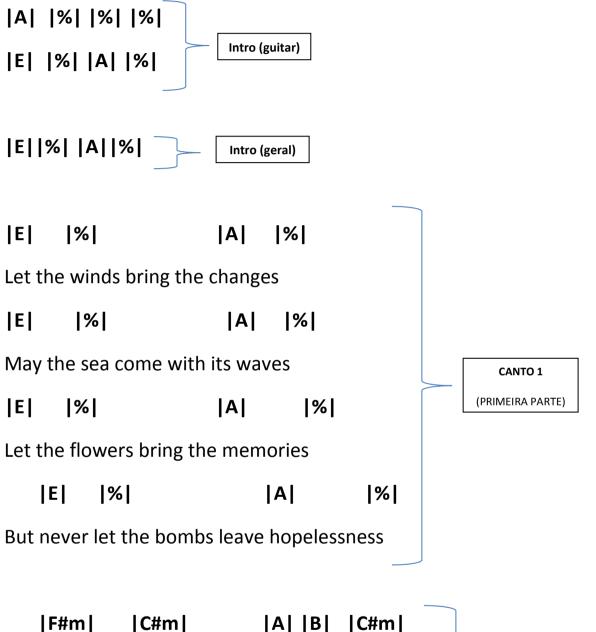

## **DONT PRESS THE FIRE (SaWay)**

|F#m| |C#m| |A||B||C#m|

The world is not made just for you or for me

|F#m||C#m| |B|

Let's overcome our own selfishness

**|A|** 

**|A|** 

|%|

|%|

**CANTO 1** 

(SEGUNDA PARTE)

Why a pride that will not serve?

Why others pay their own debts?

And why forget the best of everything

|E|

|E|

|%|

|%|