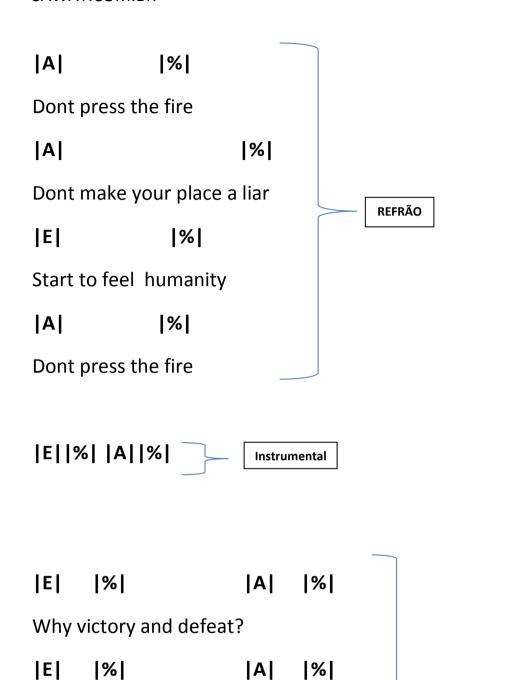

## |D#m||E| |F#m||pausa riff|

Instrumental

|A| |%|

Dont press the fire

|A| |%|

Dont make your place a liar

|E| |%|

Start to feel humanity

|A| |%|

Dont press the fire

|A| |%|

Dont press the fire

|A| |%|

Dont make your place a liar

|E| |%|

Start to feel humanity