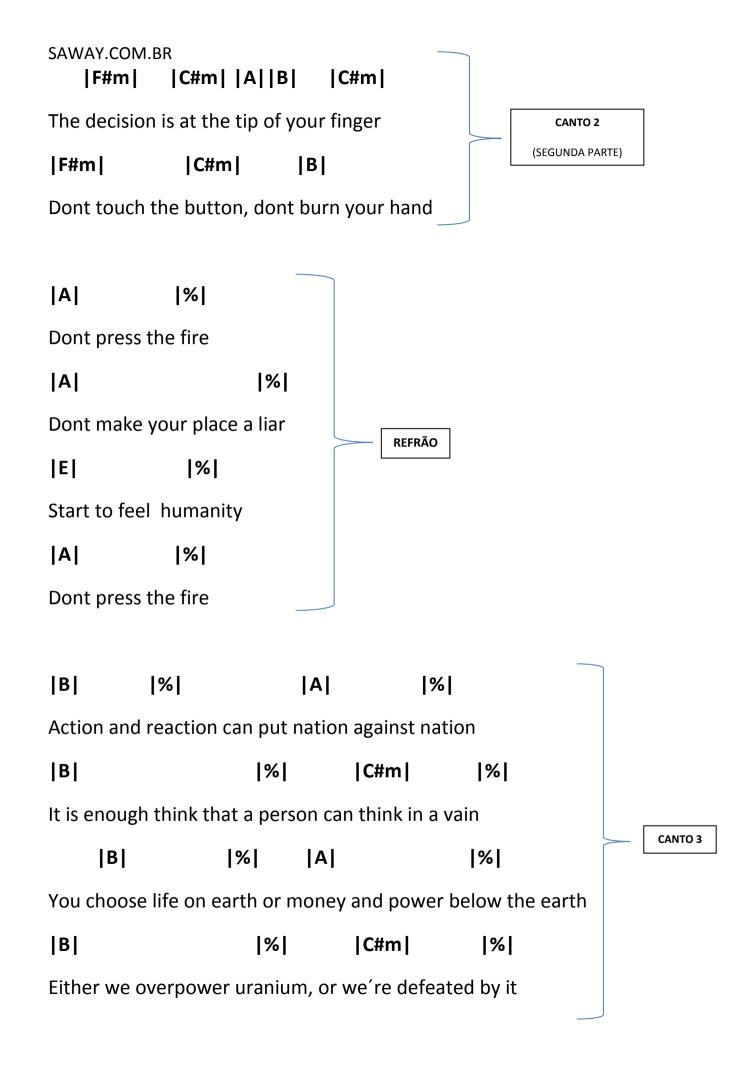

## **DONT PRESS THE FIRE (SaWay)**

|F#m| |C#m| |A||B||C#m|

The world is not made just for you or for me

|F#m||C#m| |B|

Let's overcome our own selfishness

**|A|** 

**|A|** 

|%|

|%|

**CANTO 1** 

(SEGUNDA PARTE)

Why a pride that will not serve?

Why others pay their own debts?

And why forget the best of everything

|E|

|E|

|A| |%|

Dont press the fire

|A| |%|

Dont press the fire

|A| |%|

Dont make your place a liar

|E| |%|

Start to feel humanity

|A| |E|

Dont press... the fire!

**REFRÃO** 

**FINAL**